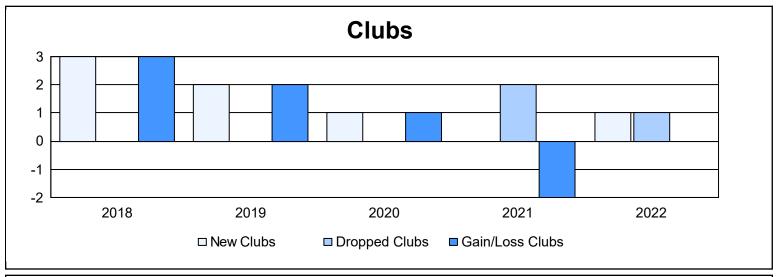

District 410 W As of June 2022 Cumulative

| Year      | New<br>Clubs | Dropped<br>Clubs | Gain/<br>Loss<br>Clubs | New<br>Members | Charter<br>Members | Reinstate<br>Members | Transfer<br>Members | Total<br>Member<br>Added | Total<br>Members<br>Dropped | Gain/<br>Loss<br>Members |
|-----------|--------------|------------------|------------------------|----------------|--------------------|----------------------|---------------------|--------------------------|-----------------------------|--------------------------|
| 2017-2018 | 3            | 0                | 3                      | 222            | 111                | 7                    | 13                  | 353                      | 232                         | 121                      |
| 2018-2019 | 2            | 0                | 2                      | 182            | 61                 | 5                    | 8                   | 256                      | 238                         | 18                       |
| 2019-2020 | 1            | 0                | 1                      | 144            | 32                 | 8                    | 11                  | 195                      | 299                         | -104                     |
| 2020-2021 | 0            | 2                | -2                     | 152            | 5                  | 10                   | 13                  | 180                      | 227                         | -47                      |
| 2021-2022 | 1            | 1                | 0                      | 158            | 32                 | 11                   | 12                  | 213                      | 199                         | 14                       |
| Average   | 1            | 1                | 1                      | 172            | 48                 | 8                    | 11                  | 239                      | 239                         | 0                        |